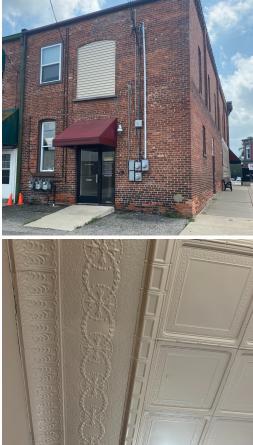

## \*additional cost

- Large storefront windows
- Display case window
- Front and rear entrances
- Adjacent public parking
- In MOSA district
- Redevelopment liquor license availability
- Original tin ceiling
- Rear delivery access
- Potential outdoor sidewalk seating adjacent to Tolan Square
- Contributing building in a Federal Historic District
- Building features iconic historic mural