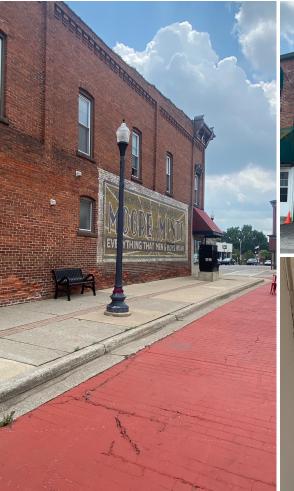

## \*additional cost

- Large storefront windows
- Display case window
- Front and rear entrances
- Adjacent public parking
- In MOSA district
- Redevelopment liquor license availability
- Original tin ceiling
- Rear delivery access
- Potential outdoor sidewalk seating adjacent to Tolan Square
- Contributing building in a Federal Historic District
- Building features iconic historic mural