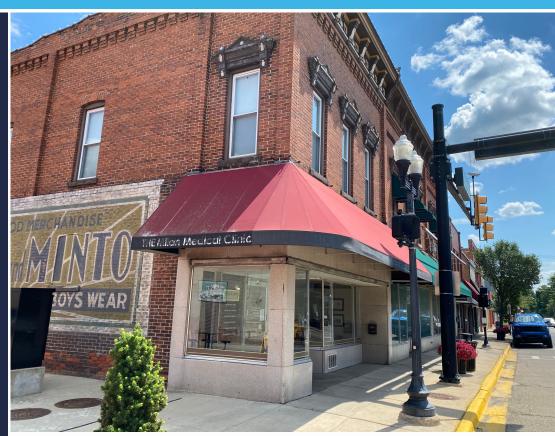

## AVAILABLE PROPERTY

2,040 sq. ft. \$2380 / mo.

Located at the main intersection in Downtown Milan, this property sits adjacent to a public gathering space, Tolan Square.

An additional 2,040 sq. feet of basement space\* with attractive stone wall offers potential as bar or banquet space.

## \*additional cost

- Large storefront windows
- Display case window
- Front and rear entrances
- Adjacent public parking
- In MOSA district
- Redevelopment liquor license availability
- Original tin ceiling
- Rear delivery access
- Potential outdoor sidewalk seating adjacent to Tolan Square
- Contributing building in a Federal Historic District
- Building features iconic historic mural